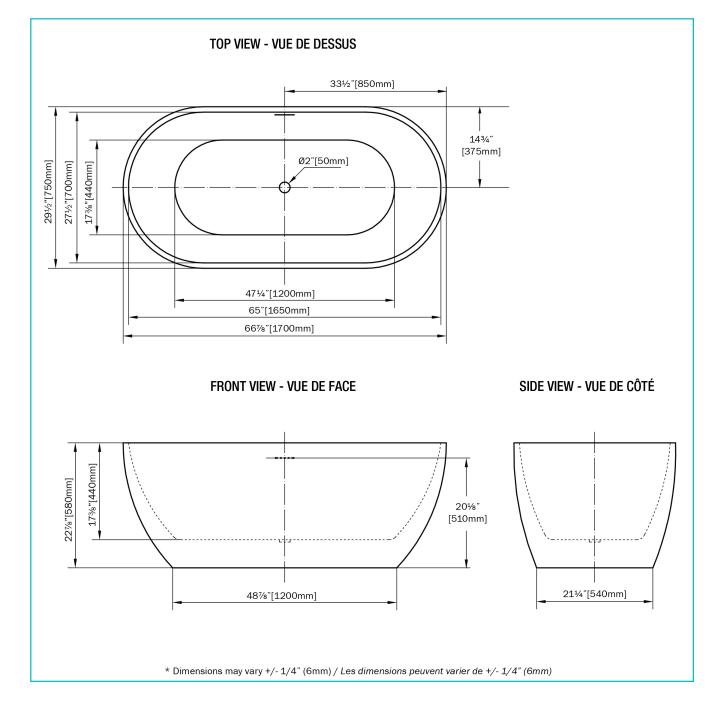

# **Product Dimensions**

- Length: 66.93
- Width: 29.53
- Height: 22.83
- Weight: 81.57

## **Bathtubs Specifications**

- Finish: Glossy white
- Primary Material: Acrylic
- Overflow Height: 14.57
- Drain Location: Center
- Shape: Oval
- Capacity in Gallons: 53
- Drain Finish: White