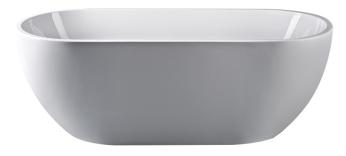

## **Bathtubs Specifications**

- Finish: Glossy white
- Primary Material: Acrylic
- Overflow Height: 14.57
- Drain Location: Center
- Shape: Oval
- Capacity in Gallons: 53
- Drain Finish: White

## **Bathtubs Specifications**

- Premium quality pure acrylic construction reinforced with fibreglass for strength and durability
- Seamless construction
- Comes with leveling legs
- Pure acrylic material which is stain resistant and scratch resistance helps to maintain its finish for long time.
- Classic and contemporary design with modern touch and confortable backrest